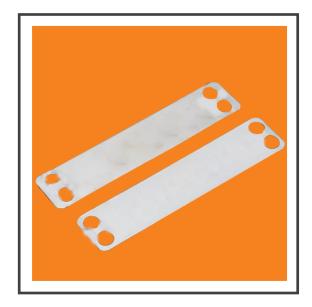

## **Stainless Steel Markers & Tags**

A Comprehensive range of Stainless Steel Marking System is available for effortless and permanent identification of cable accessories or ducting system, even in harsh environments.

The system can be applied with Ball Lock type or Ladder type Stainless Steel Cable Ties.

We can also manufacturer and supply Ball Lock type Stainless Steel Cable Ties with Customized marking upon request for special requirements.

- Tags are available in Stainless Steel Grade 304 & 316.
- Customized size are available in Makers & Tags.
- · We can also manufacturer Tags of Special Characters other then the usual ones as per specific drawing.